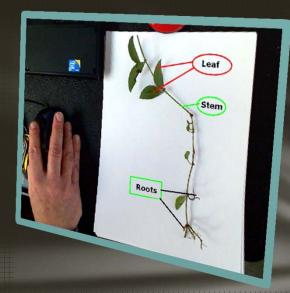

# Concepts shared in the moment and reinforced later...

- The whole class benefits from slides placed under the analysis a microscope
- ✓ Images be saved to the computer
  - $\checkmark$  for the next class,
  - $\checkmark$  to be viewed to reinforce a lesson,
  - ✓ for the absent student to see online or to prime information prior to a lesson