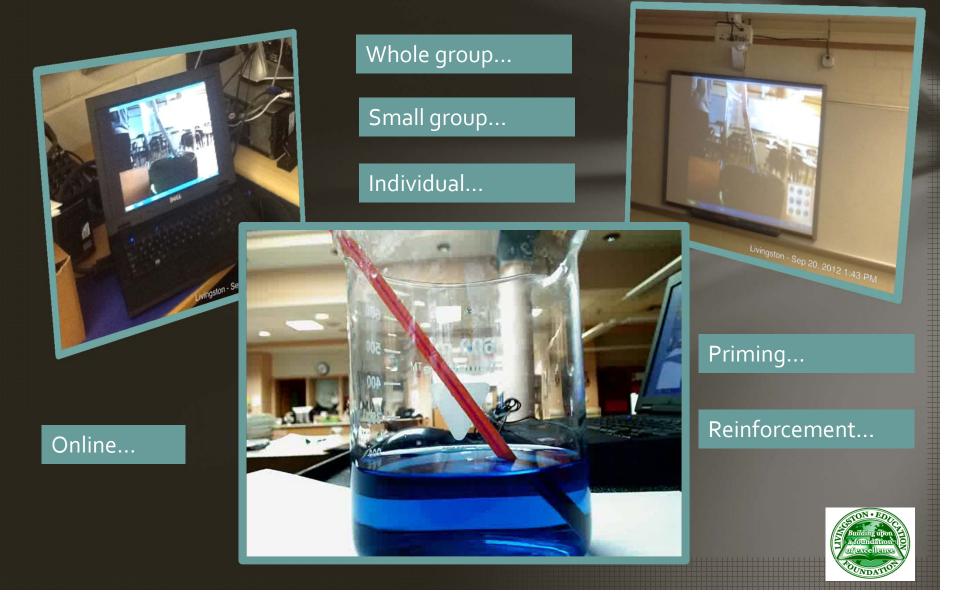

'teachable moments'



- Meaningful curiosity and student interest
- Taking into account the diverse needs of the students account

#### Vivid images...

Objects can be projected



Books can be read and easily seen





### Planned lessons are augmented by student input...

✓ Handwritten notes or newspaper articles shared

- Math problems solved,
  independently, then
  followed by group discussion
- <image>





# Concepts shared in the moment and reinforced later...

- The whole class benefits from slides placed under the analysis a microscope
- ✓ Images be saved to the computer
  - $\checkmark$  for the next class,
  - $\checkmark$  to be viewed to reinforce a lesson,
  - ✓ for the absent student to see online or to prime information prior to a lesson





#### Diverse instruction...



# LEF enhancing educational excellence...

- Through shared partnerships
- ✓ Strategic Fund-raising
- ✓ Advocacy
- Building strong community

#### SO CAN YOU....PLEASE DONATE

### www.livingston.org/lef

LEF is a 501 (c) 3 organization Contributions are tax deductible to the extent permitted by law Our Federal Tax ID number is 52-1799773