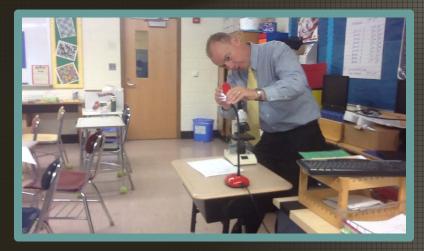

# Concepts shared in the moment and reinforced later...

- The whole class benefits from slides placed under the analysis a microscope
- ✓ Images be saved to the computer
  - $\checkmark$  for the next class,
  - $\checkmark$  to be viewed to reinforce a lesson,
  - ✓ for the absent student to see online or to prime information prior to a lesson