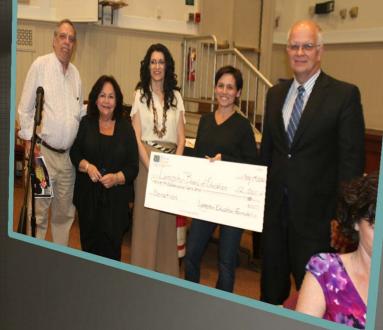

#### *LEF Donates \$30,000...*

Over the past two years, the Livingston Education Foundation has donated \$30,000 to the Livingston Public Schools as part of strategic fund-raising to purchase document cameras for all nine schools.